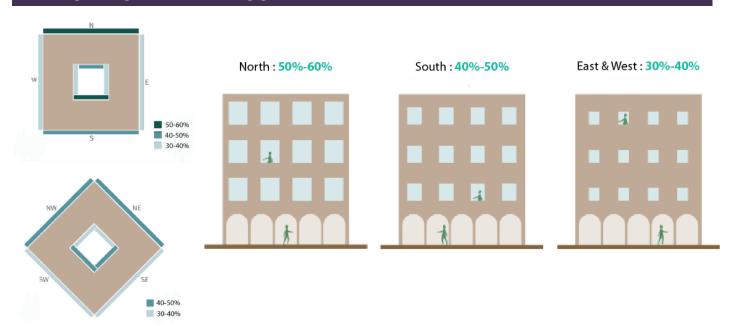

approximate location</li> </ul> |
| Vehicle egress and ingress | Main Vehicular Access on the plan<br>indicates the side and approximate<br>location of the access, subject to<br>site planning and transportation<br>constraints.                                                    |
| SIGNAGE                    |                                                                                                                                                                                                                      |
| Style                      | Signage should be an integral part of the building fasade without background.                                                                                                                                        |



# WINDOW-TO-WALL RATIOS



# PARKING FORM & LOCATION OPTION



**Underground Parking** 

Integrated Podium Parking

### INCENTIVE

### **Incentive Scheme**

Provision of **Privately Owned Public Space – POPS** such *sikka*, pedestrian walkway, public plaza, pocket garden, and Community Facility: Additional floor area of 5 m2 for every 1 m2 provision, up to maximum 10% of total GFA

Provision of Shared Public Parking:

Additional floor area of 50 m2 for provision of each one (1) shared-car parking space, up to maximum 10% of total GFA

# PERMITTED USES TABLE

|                      | Type and category