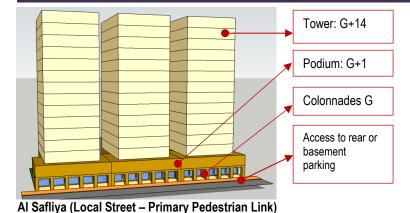

# **BUILDING TYPOLOGY: ATTACHED-PODIUM AND TOWER**

# FRONTAGE PROFILES Tower: G+14 Podium: G+1 Fore-court & landscape Access to rear or basement parking Fore-court & Straicase

|                                              | Colonnades (a row of colums with minimum 1 meter distance to fasade for terrace, etc                                                                                                                                                                                                                                                   |
|----------------------------------------------|----------------------------------------------------------------------------------------------------------------------------------------------------------------------------------------------------------------------------------------------------------------------------------------------------------------------------------------|
|                                              | Al Baladiya & Waab Al Abareg Street:<br>Fore-court; cantilever/overhang on the<br>ground floor                                                                                                                                                                                                                                         |
| Basement; Half-Basement (undercroft)         | Allowed     0 m setbacks     0.5 m maximum height from street level (undercroft)                                                                                                                                                                                                                                                       |
| ANCILLARY BUILDINGS                          |                                                                                                                                                                                                                                                                                                                                        |
| Height (max)                                 | G                                                                                                                                                                                                                                                                                                                                      |
| Setbacks                                     | • Sides: 0 m, up to 2/3 plot depth (max.15m) & 3 m for the remaining 1/3 plot depth;                                                                                                                                                                                                                                                   |
| Building Depth (max)                         | 7.5 m                                                                                                                                                                                                                                                                                                                                  |
| SITE PLANNING                                |                                                                                                                                                                                                                                                                                                                                        |
| Plot Size for Subdivision                    | Minimum 800 sqm                                                                                                                                                                                                                                                                                                                        |
| Small Plot                                   | <ul> <li>Minimum plot size of 800 sqm will allow to reach G+14, with provision of 1 undercroft and 2 basements for car parking.</li> <li>For plot sizes &lt; 800 m2:         <p>Allowed to be developed up to the maximum parameters set in the plan, subject to possibility of providing required parking on site     </p></li> </ul> |
| Plots 2000sqm –9999sqm                       | <ul> <li>FAR: as stated in the Block Massing Plan</li> <li>Building Coverage: 75%</li> <li>Internal open space: 10% min</li> <li>Internal streets &amp; utilities: 15% max</li> </ul>                                                                                                                                                  |
| ACCESSIBILITY AND CO                         | NNECTIVITY                                                                                                                                                                                                                                                                                                                             |
| Pedestrian Entry Point                       | As indicated in the plan                                                                                                                                                                                                                                                                                                               |
| Vehicle Access Point                         | As indicated in the plan                                                                                                                                                                                                                                                                                                               |
| Recommended Public<br>Access on Private Plot | n/a                                                                                                                                                                                                                                                                                                                                    |
| PARKING                                      |                                                                                                                                                                                                                                                                                                                                        |
| Location                                     | On-site parking/ undercroft/ basement/<br>podium parking/ Multi-Storey Car Park<br>(MSCP) for plot size > 2000 sqm                                                                                                                                                                                                                     |
| Required Number of Spaces                    | As per general MSDP Car Parking<br>Regulations                                                                                                                                                                                                                                                                                         |
|                                              | 30% reduction in parking provision                                                                                                                                                                                                                                                                                                     |