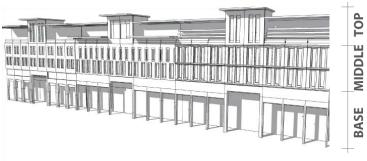

# STANDARDS

| ARCHITECTURAL STANDARD             |                                                                                                                                                                                                                                                 |  |  |  |
|------------------------------------|-------------------------------------------------------------------------------------------------------------------------------------------------------------------------------------------------------------------------------------------------|--|--|--|
| Architectural Theme/ Style         | Qatari Contemporary Style (* Refer the details to the <u>Townscape &amp; Architectural Guidelines for Main Streets in Qatar</u> )                                                                                                               |  |  |  |
| Exterior expression                | Clear building expression of a base,<br>a middle and a top                                                                                                                                                                                      |  |  |  |
|                                    | The Base Part (podium): should clearly be expressed (eg. with architrave or corniche ornament, should there is no required setback for tower that can distinguish it from the podium)                                                           |  |  |  |
|                                    | The Middle Part: Should adopt local rooted architectural language for its elements such as openings, shutters, balconies, bays etc. Should reveal the external expression of each storey                                                        |  |  |  |
|                                    | The Top Part should be marked by parapet or entablature                                                                                                                                                                                         |  |  |  |
| Minimum Building<br>separation     | <ul> <li>6 m between two buildings with facing non-habitable rooms</li> <li>8 m between two buildings with a facing non-habitable room and a facing habitable room</li> <li>12 m between two buildings with facing habitable rooms</li> </ul>   |  |  |  |
| Party-Wall / Common Wall           | The attached building's parts should have its own wall and foundation and comply to the standard of construction and fire-safety                                                                                                                |  |  |  |
| Floor height (maximum)             | Slab to slab height (mid-point):     Ground floor: 5 m     Ground floor with mezzanine: 6.5 m     Typical floors (residential and other): 3.50 m     Ground floor ancillary building: 3.50 m                                                    |  |  |  |
| Building Orientation               | <ul> <li>All the fasade's elements (windows, doors, balcony, bay window, etc) should respect the streets based on their hierarchy.</li> <li>Primary fasade should orientate to the highway /expressway/ collector/ arterial streets.</li> </ul> |  |  |  |
| Active frontage features           | Entrances, <i>madkhal</i> , lobbies, window openings, arcades, porches etc                                                                                                                                                                      |  |  |  |
| Active chamfer at the intersection | The chamfer side should be activated by providing main access for people and designing active frontage/fasade or small landscaped area with public                                                                                              |  |  |  |