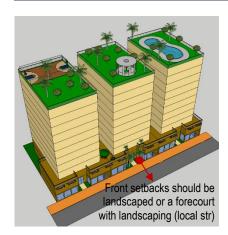

# Al Baladiya & Waab Al Abareg Street (Local Street) LANDSCAPE & ACTIVATE CHAMFER-SIDE AT THE INTERSECTION

Provision of green terrace roof garden (min. 50% of the area)

Provision of 'green' on the podium & landscaped forecourt (local streets)

Activate chamfer-sides by provision of openings (windows, doors), entrance for people or landscaped gardens