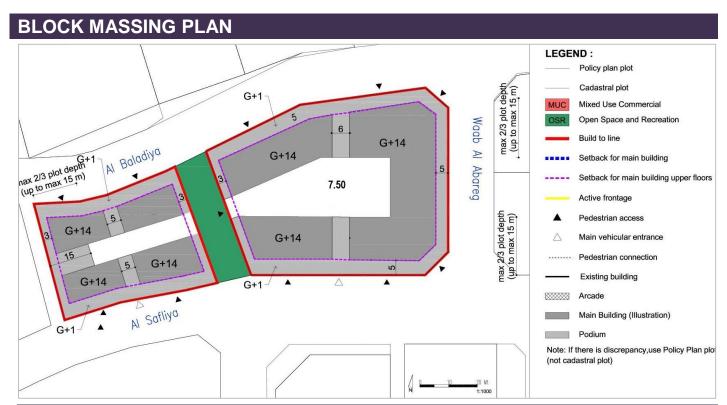

# BLOCK FORM REGULATIONS

| BULK REGULATIONS                                                                                                                                                                                           |                                                                                                                                                                    |                                                 |  |
|------------------------------------------------------------------------------------------------------------------------------------------------------------------------------------------------------------|--------------------------------------------------------------------------------------------------------------------------------------------------------------------|-------------------------------------------------|--|
| Uses (as per Zoning Plan)                                                                                                                                                                                  | MUC: Mixed Use Commercial                                                                                                                                          |                                                 |  |
| Height (max)                                                                                                                                                                                               | Al Baladiya & Al Safliya<br>Street                                                                                                                                 | 55.7 m<br>(max)                                 |  |
|                                                                                                                                                                                                            | • G+14<br>(Podium G+1)                                                                                                                                             |                                                 |  |
| FAR (max)<br>(Refer to Site Planning for the<br>Broad Land Use Budget)                                                                                                                                     | 7.50                                                                                                                                                               |                                                 |  |
| FAR (max)<br>(in the case of possible future<br>subdivision)                                                                                                                                               | 7.70                                                                                                                                                               | (+ 5 % for corner lots)                         |  |
| Building Coverage (max)                                                                                                                                                                                    | 75%                                                                                                                                                                |                                                 |  |
| MAIN BUILDINGS                                                                                                                                                                                             |                                                                                                                                                                    |                                                 |  |
| Typology                                                                                                                                                                                                   | Attached-Podium and Tow                                                                                                                                            | ver                                             |  |
| Building Placement                                                                                                                                                                                         | Setbacks as per block plan:                                                                                                                                        |                                                 |  |
|                                                                                                                                                                                                            | Al Baladiya & Al Safliya & Abareg Street:  • Podium: 0 m front; 0 m to 2/3 plot depth (max.15 the remaining 1/3 plot de  • Tower: 5 m front setback 6m rear        | on sides, up<br>5 m) & 3 m for<br>pth; 6 m rear |  |
|                                                                                                                                                                                                            | <ul> <li>Sikka &amp; Open Space:</li> <li>Podium: 0m front; 0 m or 2/3 plot depth (max.15 m the remaining 1/3 plot de</li> <li>Tower: 3 m front setback</li> </ul> | ) & 3 m for pth;                                |  |
| Build to Line (a set building line on a plot, measured parallel from the front and/or comer side plot line, where the structure must be located. The building facade must be located on the build-to line) | <ul> <li>Al Baladiya &amp; Al Safliya<br/>of 0m front setback</li> <li>Waab Al Abareg Street<br/>street): 60% of 0m front<br/>(mandatory)</li> </ul>               | (Local                                          |  |
| Building Depth (max)                                                                                                                                                                                       | 10 m (single-aspect tower)<br>15 m (double-aspect tower)<br>30 m (tower with atrium)<br>30 m (podium with integrate<br>plot depth minimum 45 m)                    | d parking, for                                  |  |
| Building Size                                                                                                                                                                                              | Fine grain;  • 30 m maximum building length; or  • Create 'a height break in (e.g. insert 1-2 storey po                                                            | npression'<br>dium in                           |  |
|                                                                                                                                                                                                            | between, variety fasade<br>on modular approach) ev<br>of 30 m, if the building is<br>long                                                                          | ery interval                                    |  |
| Primary Active Frontage                                                                                                                                                                                    | on modular approach) ev of 30 m, if the building is                                                                                                                | ery interval                                    |  |

|                                              | Colonnades (a row of colums with minimum 1 meter distance to fasade for terrace, etc                                                                                                                                                                                                                                                   |
|----------------------------------------------|----------------------------------------------------------------------------------------------------------------------------------------------------------------------------------------------------------------------------------------------------------------------------------------------------------------------------------------|
|                                              | Al Baladiya & Waab Al Abareg Street:<br>Fore-court; cantilever/overhang on the<br>ground floor                                                                                                                                                                                                                                         |
| Basement; Half-Basement (undercroft)         | Allowed     0 m setbacks     0.5 m maximum height from street level (undercroft)                                                                                                                                                                                                                                                       |
| ANCILLARY BUILDINGS                          |                                                                                                                                                                                                                                                                                                                                        |
| Height (max)                                 | G                                                                                                                                                                                                                                                                                                                                      |
| Setbacks                                     | • Sides: 0 m, up to 2/3 plot depth (max.15m) & 3 m for the remaining 1/3 plot depth;                                                                                                                                                                                                                                                   |
| Building Depth (max)                         | 7.5 m                                                                                                                                                                                                                                                                                                                                  |
| SITE PLANNING                                |                                                                                                                                                                                                                                                                                                                                        |
| Plot Size for Subdivision                    | Minimum 800 sqm                                                                                                                                                                                                                                                                                                                        |
| Small Plot                                   | <ul> <li>Minimum plot size of 800 sqm will allow to reach G+14, with provision of 1 undercroft and 2 basements for car parking.</li> <li>For plot sizes &lt; 800 m2:         <p>Allowed to be developed up to the maximum parameters set in the plan, subject to possibility of providing required parking on site     </p></li> </ul> |
| Plots 2000sqm –9999sqm                       | <ul> <li>FAR: as stated in the Block Massing Plan</li> <li>Building Coverage: 75%</li> <li>Internal open space: 10% min</li> <li>Internal streets &amp; utilities: 15% max</li> </ul>                                                                                                                                                  |
| ACCESSIBILITY AND CO                         | NNECTIVITY                                                                                                                                                                                                                                                                                                                             |
| Pedestrian Entry Point                       | As indicated in the plan                                                                                                                                                                                                                                                                                                               |
| Vehicle Access Point                         | As indicated in the plan                                                                                                                                                                                                                                                                                                               |
| Recommended Public<br>Access on Private Plot | n/a                                                                                                                                                                                                                                                                                                                                    |
| PARKING                                      |                                                                                                                                                                                                                                                                                                                                        |
| Location                                     | On-site parking/ undercroft/ basement/<br>podium parking/ Multi-Storey Car Park<br>(MSCP) for plot size > 2000 sqm                                                                                                                                                                                                                     |
| Required Number of Spaces                    | As per general MSDP Car Parking<br>Regulations                                                                                                                                                                                                                                                                                         |
|                                              | 30% reduction in parking provision                                                                                                                                                                                                                                                                                                     |