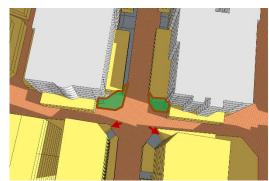

# **BUILDING TYPOLOGY: ATTACHED-PODIUM AND TOWER**

# BLOCK FORM REGULATIONS

| BULK REGULATIONS                                                                                                                                                                                           |                                                                                                                                                                    |                                                 |  |
|------------------------------------------------------------------------------------------------------------------------------------------------------------------------------------------------------------|--------------------------------------------------------------------------------------------------------------------------------------------------------------------|-------------------------------------------------|--|
| Uses (as per Zoning Plan)                                                                                                                                                                                  | MUC: Mixed Use Commercial                                                                                                                                          |                                                 |  |
| Height (max)                                                                                                                                                                                               | Al Baladiya & Al Safliya<br>Street                                                                                                                                 | 55.7 m<br>(max)                                 |  |
|                                                                                                                                                                                                            | • G+14<br>(Podium G+1)                                                                                                                                             |                                                 |  |
| FAR (max)<br>(Refer to Site Planning for the<br>Broad Land Use Budget)                                                                                                                                     | 7.50                                                                                                                                                               |                                                 |  |
| FAR (max)<br>(in the case of possible future<br>subdivision)                                                                                                                                               | 7.70                                                                                                                                                               | (+ 5 % for corner lots)                         |  |
| Building Coverage (max)                                                                                                                                                                                    | 75%                                                                                                                                                                |                                                 |  |
| MAIN BUILDINGS                                                                                                                                                                                             |                                                                                                                                                                    |                                                 |  |
| Typology                                                                                                                                                                                                   | Attached-Podium and Tow                                                                                                                                            | ver                                             |  |
| Building Placement                                                                                                                                                                                         | Setbacks as per block plan:                                                                                                                                        |                                                 |  |
|                                                                                                                                                                                                            | Al Baladiya & Al Safliya & Abareg Street:  • Podium: 0 m front; 0 m to 2/3 plot depth (max.15 the remaining 1/3 plot de  • Tower: 5 m front setback 6m rear        | on sides, up<br>5 m) & 3 m for<br>pth; 6 m rear |  |
|                                                                                                                                                                                                            | <ul> <li>Sikka &amp; Open Space:</li> <li>Podium: 0m front; 0 m or 2/3 plot depth (max.15 m the remaining 1/3 plot de</li> <li>Tower: 3 m front setback</li> </ul> | ) & 3 m for pth;                                |  |
| Build to Line (a set building line on a plot, measured parallel from the front and/or comer side plot line, where the structure must be located. The building facade must be located on the build-to line) | <ul> <li>Al Baladiya &amp; Al Safliya<br/>of 0m front setback</li> <li>Waab Al Abareg Street<br/>street): 60% of 0m front<br/>(mandatory)</li> </ul>               | (Local                                          |  |
| Building Depth (max)                                                                                                                                                                                       | 10 m (single-aspect tower)<br>15 m (double-aspect tower)<br>30 m (tower with atrium)<br>30 m (podium with integrate<br>plot depth minimum 45 m)                    | d parking, for                                  |  |
| Building Size                                                                                                                                                                                              | Fine grain;  • 30 m maximum building length; or  • Create 'a height break in (e.g. insert 1-2 storey po                                                            | npression'<br>dium in                           |  |
|                                                                                                                                                                                                            | between, variety fasade<br>on modular approach) ev<br>of 30 m, if the building is<br>long                                                                          | ery interval                                    |  |
| Primary Active Frontage                                                                                                                                                                                    | on modular approach) ev of 30 m, if the building is                                                                                                                | ery interval                                    |  |

|                                              | Colonnades (a row of colums with minimum 1 meter distance to fasade for terrace, etc                                                                                                                                                                                                                                                   |
|----------------------------------------------|----------------------------------------------------------------------------------------------------------------------------------------------------------------------------------------------------------------------------------------------------------------------------------------------------------------------------------------|
|                                              | Al Baladiya & Waab Al Abareg Street:<br>Fore-court; cantilever/overhang on the<br>ground floor                                                                                                                                                                                                                                         |
| Basement; Half-Basement (undercroft)         | Allowed     0 m setbacks     0.5 m maximum height from street level (undercroft)                                                                                                                                                                                                                                                       |
| ANCILLARY BUILDINGS                          |                                                                                                                                                                                                                                                                                                                                        |
| Height (max)                                 | G                                                                                                                                                                                                                                                                                                                                      |
| Setbacks                                     | • Sides: 0 m, up to 2/3 plot depth (max.15m) & 3 m for the remaining 1/3 plot depth;                                                                                                                                                                                                                                                   |
| Building Depth (max)                         | 7.5 m                                                                                                                                                                                                                                                                                                                                  |
| SITE PLANNING                                |                                                                                                                                                                                                                                                                                                                                        |
| Plot Size for Subdivision                    | Minimum 800 sqm                                                                                                                                                                                                                                                                                                                        |
| Small Plot                                   | <ul> <li>Minimum plot size of 800 sqm will allow to reach G+14, with provision of 1 undercroft and 2 basements for car parking.</li> <li>For plot sizes &lt; 800 m2:         <p>Allowed to be developed up to the maximum parameters set in the plan, subject to possibility of providing required parking on site     </p></li> </ul> |
| Plots 2000sqm –9999sqm                       | <ul> <li>FAR: as stated in the Block Massing Plan</li> <li>Building Coverage: 75%</li> <li>Internal open space: 10% min</li> <li>Internal streets &amp; utilities: 15% max</li> </ul>                                                                                                                                                  |
| ACCESSIBILITY AND CO                         | NNECTIVITY                                                                                                                                                                                                                                                                                                                             |
| Pedestrian Entry Point                       | As indicated in the plan                                                                                                                                                                                                                                                                                                               |
| Vehicle Access Point                         | As indicated in the plan                                                                                                                                                                                                                                                                                                               |
| Recommended Public<br>Access on Private Plot | n/a                                                                                                                                                                                                                                                                                                                                    |
| PARKING                                      |                                                                                                                                                                                                                                                                                                                                        |
| Location                                     | On-site parking/ undercroft/ basement/<br>podium parking/ Multi-Storey Car Park<br>(MSCP) for plot size > 2000 sqm                                                                                                                                                                                                                     |
| Required Number of Spaces                    | As per general MSDP Car Parking<br>Regulations                                                                                                                                                                                                                                                                                         |
|                                              | 30% reduction in parking provision                                                                                                                                                                                                                                                                                                     |