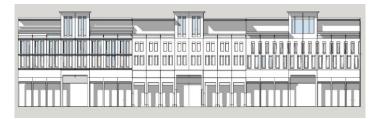

# RECOMMENDED ARCHITECTURE STYLES

# **Qatari Contemporary\***

(illustration)

# STANDARDS

| ARCHITECTURAL STANDARD             |                                                                                                                                                                                                                                                 |  |  |  |
|------------------------------------|-------------------------------------------------------------------------------------------------------------------------------------------------------------------------------------------------------------------------------------------------|--|--|--|
| Architectural Theme/ Style         | Qatari Contemporary Style (* Refer the details to the <u>Townscape &amp; Architectural Guidelines for Main Streets in Qatar</u> )                                                                                                               |  |  |  |
| Exterior expression                | Clear building expression of a base,<br>a middle and a top                                                                                                                                                                                      |  |  |  |
|                                    | The Base Part (podium): should clearly be expressed (eg. with architrave or corniche ornament, should there is no required setback for tower that can distinguish it from the podium)                                                           |  |  |  |
|                                    | The Middle Part: Should adopt local rooted architectural language for its elements such as openings, shutters, balconies, bays etc. Should reveal the external expression of each storey                                                        |  |  |  |
|                                    | The Top Part should be marked by parapet or entablature                                                                                                                                                                                         |  |  |  |
| Minimum Building<br>separation     | <ul> <li>6 m between two buildings with facing non-habitable rooms</li> <li>8 m between two buildings with a facing non-habitable room and a facing habitable room</li> <li>12 m between two buildings with facing habitable rooms</li> </ul>   |  |  |  |
| Party-Wall / Common Wall           | The attached building's parts should have its own wall and foundation and comply to the standard of construction and fire-safety                                                                                                                |  |  |  |
| Floor height (maximum)             | Slab to slab height (mid-point):     Ground floor: 5 m     Ground floor with mezzanine: 6.5 m     Typical floors (residential and other): 3.50 m     Ground floor ancillary building: 3.50 m                                                    |  |  |  |
| Building Orientation               | <ul> <li>All the fasade's elements (windows, doors, balcony, bay window, etc) should respect the streets based on their hierarchy.</li> <li>Primary fasade should orientate to the highway /expressway/ collector/ arterial streets.</li> </ul> |  |  |  |
| Active frontage features           | Entrances, <i>madkhal</i> , lobbies, window openings, arcades, porches etc                                                                                                                                                                      |  |  |  |
| Active chamfer at the intersection | The chamfer side should be activated by providing main access for people and designing active frontage/fasade or small landscaped area with public                                                                                              |  |  |  |