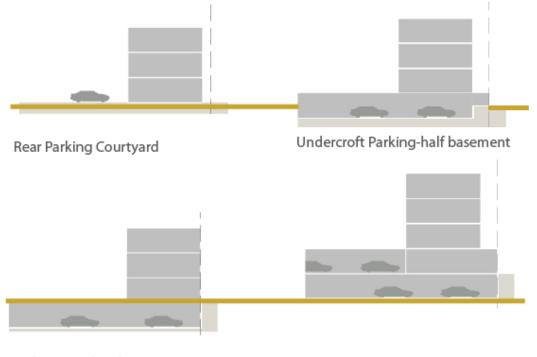

# PARKING FORM & LOCATION OPTION

**Underground Parking** 

Integrated Podium Parking