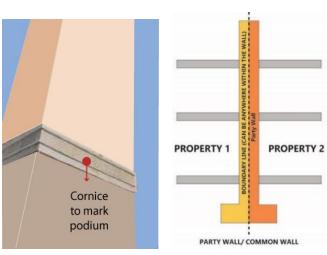

# STANDARDS

| ARCHITECTURAL STANDARD             |                                                                                                                                                                                                                                                 |  |  |  |
|------------------------------------|-------------------------------------------------------------------------------------------------------------------------------------------------------------------------------------------------------------------------------------------------|--|--|--|
| Architectural Theme/ Style         | Qatari Contemporary Style (* Refer the details to the <u>Townscape &amp; Architectural Guidelines for Main Streets in Qatar</u> )                                                                                                               |  |  |  |
| Exterior expression                | Clear building expression of a base,<br>a middle and a top                                                                                                                                                                                      |  |  |  |
|                                    | The Base Part (podium): should clearly be expressed (eg. with architrave or corniche ornament, should there is no required setback for tower that can distinguish it from the podium)                                                           |  |  |  |
|                                    | The Middle Part: Should adopt local rooted architectural language for its elements such as openings, shutters, balconies, bays etc. Should reveal the external expression of each storey                                                        |  |  |  |
|                                    | The Top Part should be marked by parapet or entablature                                                                                                                                                                                         |  |  |  |
| Minimum Building<br>separation     | <ul> <li>6 m between two buildings with facing non-habitable rooms</li> <li>8 m between two buildings with a facing non-habitable room and a facing habitable room</li> <li>12 m between two buildings with facing habitable rooms</li> </ul>   |  |  |  |
| Party-Wall / Common Wall           | The attached building's parts should have its own wall and foundation and comply to the standard of construction and fire-safety                                                                                                                |  |  |  |
| Floor height (maximum)             | Slab to slab height (mid-point):     Ground floor: 5 m     Ground floor with mezzanine: 6.5 m     Typical floors (residential and other): 3.50 m     Ground floor ancillary building: 3.50 m                                                    |  |  |  |
| Building Orientation               | <ul> <li>All the fasade's elements (windows, doors, balcony, bay window, etc) should respect the streets based on their hierarchy.</li> <li>Primary fasade should orientate to the highway /expressway/ collector/ arterial streets.</li> </ul> |  |  |  |
| Active frontage features           | Entrances, <i>madkhal</i> , lobbies, window openings, arcades, porches etc                                                                                                                                                                      |  |  |  |
| Active chamfer at the intersection | The chamfer side should be activated by providing main access for people and designing active frontage/fasade or small landscaped area with public                                                                                              |  |  |  |